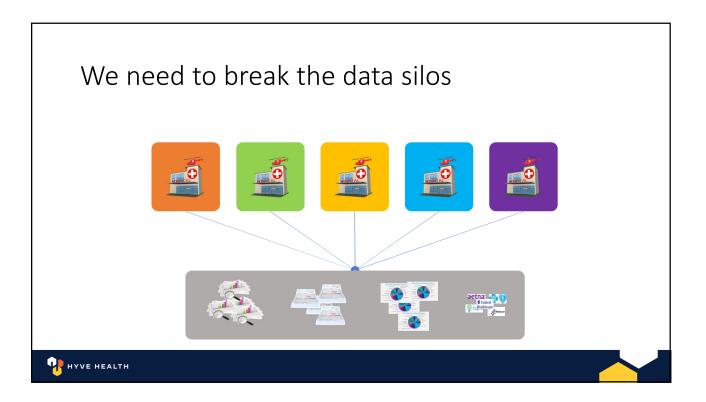

- National Claims and Remittance Database
- Payer Scorecard
- $_{\circ}$  Good Faith Estimates

NO TECHNOLOGY EXISTS TO HELP PROVIDERS AND PATIENTS ADDRESS THESE CHALLENGES

🕂 HYVE HEALTH