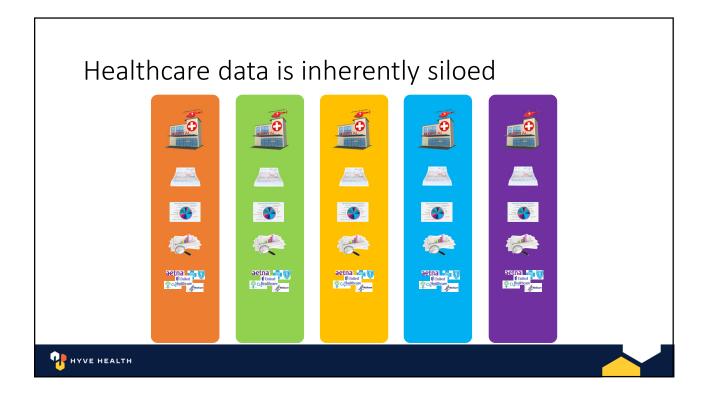

- National Claims and Remittance Database
- Payer Scorecard
- $_{\circ}$  Good Faith Estimates

NO TECHNOLOGY EXISTS TO HELP PROVIDERS AND PATIENTS ADDRESS THESE CHALLENGES

🕂 HYVE HEALTH