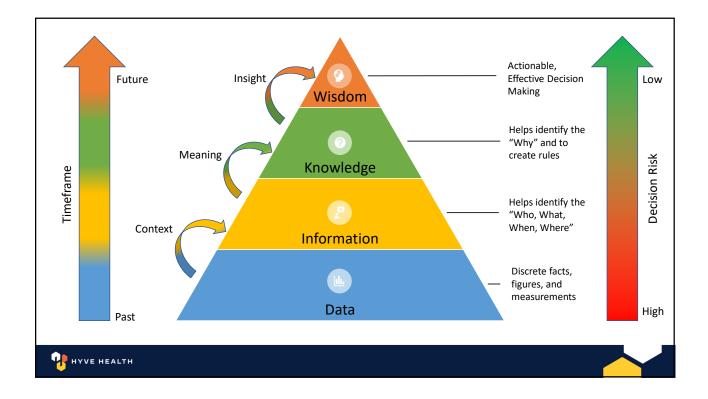

has been created in the last two gars. • 61 day, Google processes 8.5 billion searches • 70day it would take a person approximately 181 million years to download all the data from the internet. • 90hatsApp users exchange up to 65 billion messages daily. • 61 media accounts for 33% of the total time spent online. • 62 media accounts for 33% of the total time spent online. • 10 send over 870 million tweets per day.

















## Every other industry has performance data

"If you cannot measure it, you cannot manage it"

-Peter Drucker

- Stock Market
  - S&P 500, Dow, NASDAQ
- Unemployment Rates, Inflation, Consumer Price Index, Interest Rates
- Housing Sales, Manufacturing Orders, Gross Domestic Product
- Company Performance
  - Gross Profit Margin, Working Capitial, Current Ratio