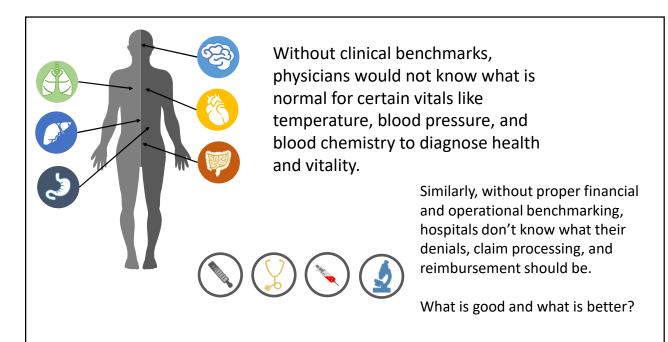

s been created in the last two gars. • 61 day, Google processes 8.5 billion searches • 70day it would take a person approximately 181 million years to download all the data from the internet. • 90hatsApp users exchange up to 65 billion messages daily. • 61 media accounts for 33% of the total time spent online. • 62 media accounts for 33% of the total time spent online. • 10 send over 870 million tweets per day.

















## Every other industry has performance data

"If you cannot measure it, you cannot manage it"

-Peter Drucker

- Stock Market
  - S&P 500, Dow, NASDAQ
- Unemployment Rates, Inflation, Consumer Price Index, Interest Rates
- Housing Sales, Manufacturing Orders, Gross Domestic Product
- Company Performance
  - Gross Profit Margin, Working Capitial, Current Ratio