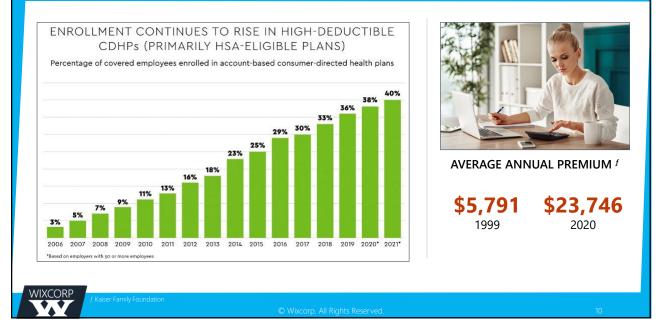

## Here's the Plan.

Market Forces Impacting Healthcare How is the industry changing?

- Disrupting an Industry What does disruption look like?
- Patient Expectations Where do we go from here?
- 5 Tips/Best Practices What are patients looking for?

WIXCORP

Creating Custom Experiences What does an engaging financial journey look like?

### **浴BONUS**:

10 Action items you can take back to the office with you!













### **Manual to Automatic**



## Patient Portion



# Since 2000, US hospitals have lost **\$620 BILLION** in unpaid patient debt\*

© Wixcorp. All Rights Reserved

WIXCORP





© Wixcorp. All Rights Reserved

WIXCORP















What is the secret to disruption?

# Leverage Technology to Change the Model

© Wi

WIXCORP



o. All Rights Res











\*\* Each time an individual is exposed to an improved digital experience, their expectations for all experiences are reset to a new higher level. \*\*

© Wixcorp. All Rights Res

























Which care partners will you call **this month** to improve processes for a better patient experience?

















Who are the individuals/teams you will strategize with **next week** about improving the patient's financial journey?



### Key Takeaways Patient Engagement is the new