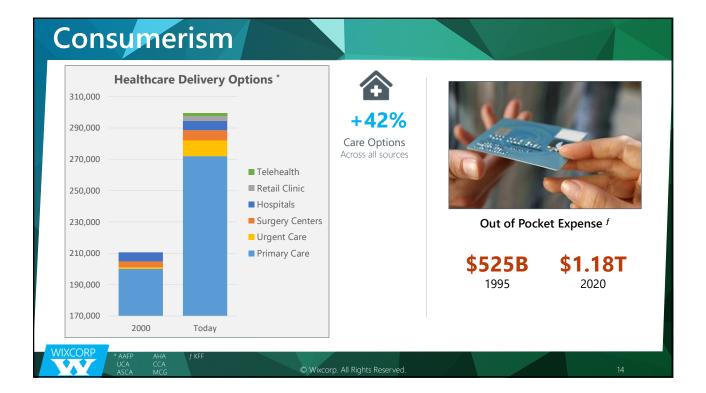

## Here's the Plan.

Market Forces Impacting Healthcare How is the industry changing?

- Disrupting an Industry What does disruption look like?
- Patient Expectations Where do we go from here?
- 5 Tips/Best Practices What are patients looking for?

WIXCORP

Creating Custom Experiences What does an engaging financial journey look like?

### **浴BONUS**:

10 Action items you can take back to the office with you!













### **Manual to Automatic**



## Patient Portion



# Since 2000, US hospitals have lost **\$620 BILLION** in unpaid patient debt\*

© Wixcorp. All Rights Reserved

WIXCORP





© Wixcorp. All Rights Reserved

WIXCORP















What is the secret to disruption?

# Leverage Technology to Change the Model

© Wi

WIXCORP



o. All Rights Res











\*\* Each time an individual is exposed to an improved digital experience, their expectations for all experiences are reset to a new higher level. \*\*

© Wixcorp. All Rights Res

























Which care partners will you call **this month** to improve processes for a better patient experience?

















Who are the individuals/teams you will strategize with **next week** about improving the patient's financial journey?



### Key Takeaways Patient Engagement is the new competitive landscape Don't wait for a big project to improve the patient experience - even small changes can have big impacts. Consumers are looking for digital self-se