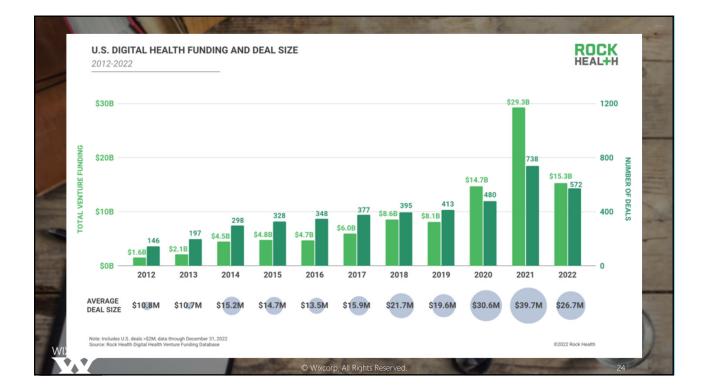

# Since 2000, US hospitals have lost **\$620 BILLION** in unpaid patient debt\*

© Wixcorp. All Rights Reserved

WIXCORP

© Wixcorp. All Rights Reserved

WIXCORP

What is the secret to disruption?