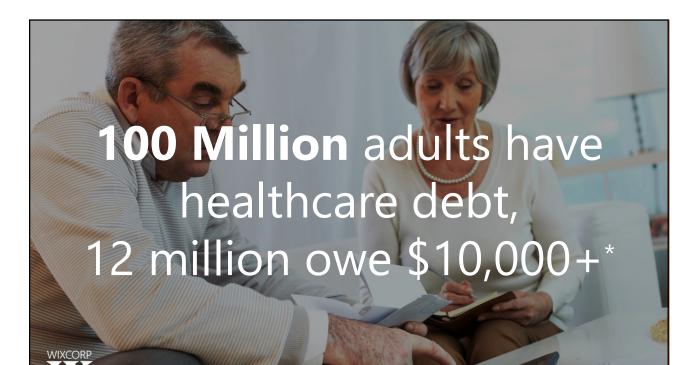

# Since 2000, US hospitals have lost **\$620 BILLION** in unpaid patient debt\*

© Wixcorp. All Rights Reserved

WIXCORP

© Wixcorp. All Rights Reserved

WIXCORP

What is the secret to disruption?