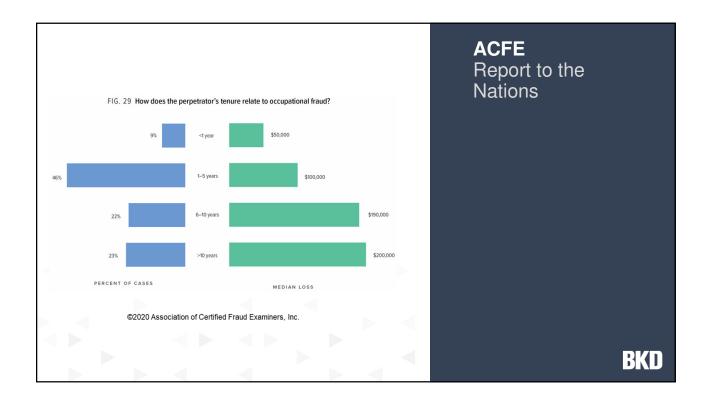

### **Profile of a Fraud Perpetrator**

- Male
- Long-term employee
- Well educated (university degree or higher)
- · No prior criminal history
- · Lifestyle clues

ACFE
Report to the
Nations

- Legitimate financial need is an increasing concern
- Other basic reasons employees steal
  - · Low morale
  - Feel employer has mistreated or "wronged" them
  - Feel underpaid and/or under appreciated
  - · Consequences of theft are minimal
  - Lack of preventative measures