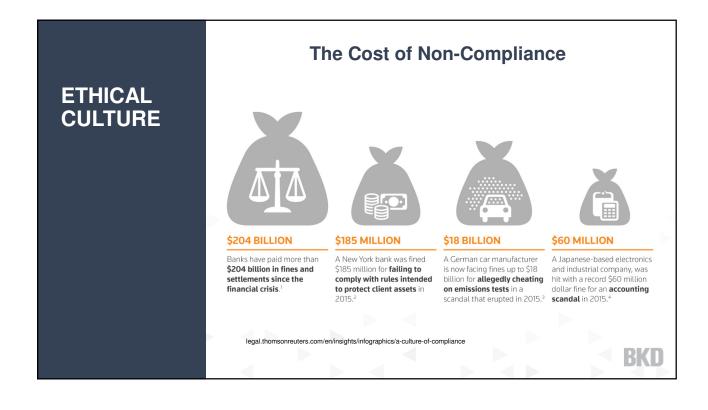

e "Company")
are charged with conducting their business affairs
in accordance with the highest ethical standards.
An employee shall not conduct himself or herself in
a manner which directly or indirectly would be
detrimental to the best interest of the Company or
in a manner which would bring to the employee
financial gain separately derived as a direct
consequence of his or her employment with the
Company...

BKD

## POLLING QUESTION

- How often does your firm offer compliance related training?
  - 1 3 times per year
  - 4 or more times per year
  - · I don't know
  - · We don't have compliance training

## ETHICAL CULTURE

### **A Culture of Compliance**

- · Tone at the Top
- Compliance Ownership
- A Code of Ethics
- · Have A Compliance Plan and Controls
- Training and Communications



## CASE STUDY #1

## Financial Manager of a \$20+ Million Real Estate Development

- Paying personal expenses
- Funding other investments
- Ponzi-esque investment scheme
- Social media savy

BKD

## CASE STUDY #2

### 72 Year Old Cookie Company Crumbles

- Private Equity Acquisition in 2005
- Make the Quarterly Numbers
- Multiple Schemes to Inflate Earnings
- Common Knowledge Throughout the Company
- Declared Bankruptcy 3 Years Later