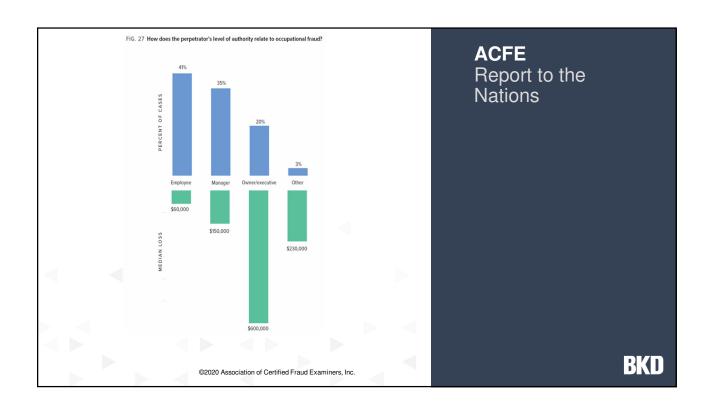

### **Profile of a Fraud Perpetrator**

- Male
- Long-term employee
- Well educated (university degree or higher)
- · No prior criminal history
- · Lifestyle clues

ACFE
Report to the
Nations

- Legitimate financial need is an increasing concern
- Other basic reasons employees steal
  - · Low morale
  - Feel employer has mistreated or "wronged" them
  - Feel underpaid and/or under appreciated
  - · Consequences of theft are minimal
  - Lack of preventative measures