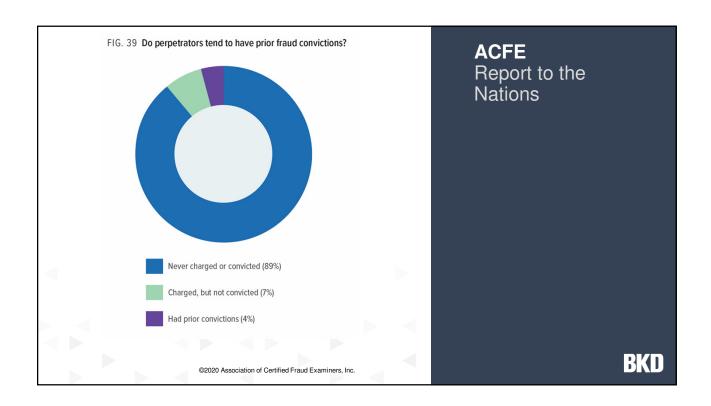

### **Profile of a Fraud Perpetrator**

- Male
- Long-term employee
- Well educated (university degree or higher)
- · No prior criminal history
- · Lifestyle clues

ACFE
Report to the
Nations

- Legitimate financial need is an increasing concern
- Other basic reasons employees steal
  - · Low morale
  - Feel employer has mistreated or "wronged" them
  - Feel underpaid and/or under appreciated
  - · Consequences of theft are minimal
  - Lack of preventative measures